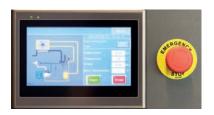

Technical changes and mistakes reserved

Controller SCC-C100

Rear of BASE VSD 7 TD

#### Advantages of the BASE compressor series:

- Directly driven compressor stage for high economic efficiency
- Permanent magnet motor (IE4) for excellent efficiency
- Speed control to adapt to actual consumption
- · Modern, advanced touch screen control
- · Low noise levels
- Robust, durable construction for a long service life
- As TD with attached refrigeration dryer and pre or post filters