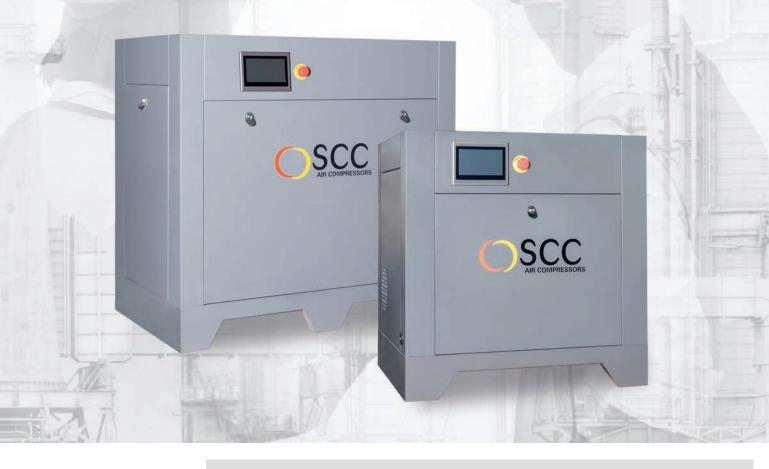

### **BASE**

Our BASE series is designed to offer the highest relaibility at an outstanding price performance ratio. Due to the speed control, the compressor adapts to your needs and always works

with the greatest possible efficiency. In addition the BASE series is easy to maintain due to its design.

#### Advantages of the BASE compressor series:

- Directly driven compressor stage for high economic efficiency
- Permanent magnet motor (IE4) for excellent efficiency
- Speed control to adapt to actual consumption
- · Modern, advanced touch screen control
- · Low noise levels
- Robust, durable construction for a long service life
- As TD with attached refrigeration dryer and pre or post filters