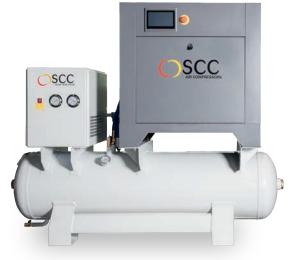

## **BASE TD**

As a TD version, with refrigerant dryer, filters and compressor mounted on the receiver, you only need a power supply and the connection into the compressed air network. The compressor is immediately ready for use.

BASE VSD 7 TD